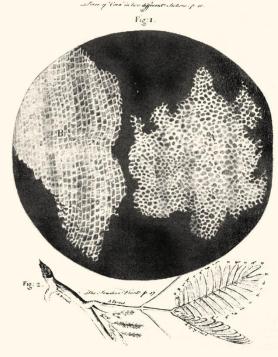

## Discovery of the Cell

In 1665, \_\_\_\_\_\_\_

first discovered the cells of

a \_\_\_\_\_using
a microscope (but these

were \_\_\_\_\_)

Soon after, Antoni
discovered uni-cellular organisms,
also using a microscope of his own design