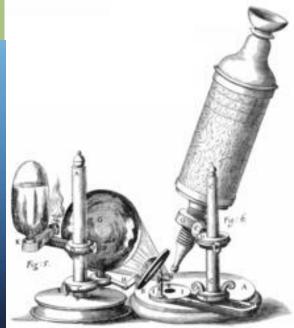

## Discovery of the Cell

In 1665, \_\_\_\_\_\_\_

first discovered the cells of

a \_\_\_\_\_using
a microscope (but these

were \_\_\_\_\_)

Soon after, Antoni
discovered uni-cellular organisms,
also using a microscope of his own design